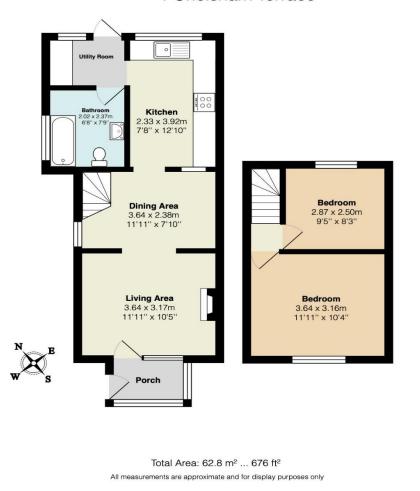

## I CHELSHAM TERRACE, LIMPSFIELD ROAD WARLINGHAM, SURREY, CR6 9DZ

Rayners are delighted to offer to the market this delightful cottage which has been updated and maintained to a good standard whilst retaining the original character and charm. The property has a cosy lounge open plan to the dining room and leading to a good size kitchen. The bathroom is located on the ground floor along with a utility room. There are two double bedrooms to the 1st floor.

## 1 Chelsham Terrace

**Tenure: Freehold** Local Authority: Tandridge -**District Council** 

Council Tax Band: D

**EPC Rating: E** 