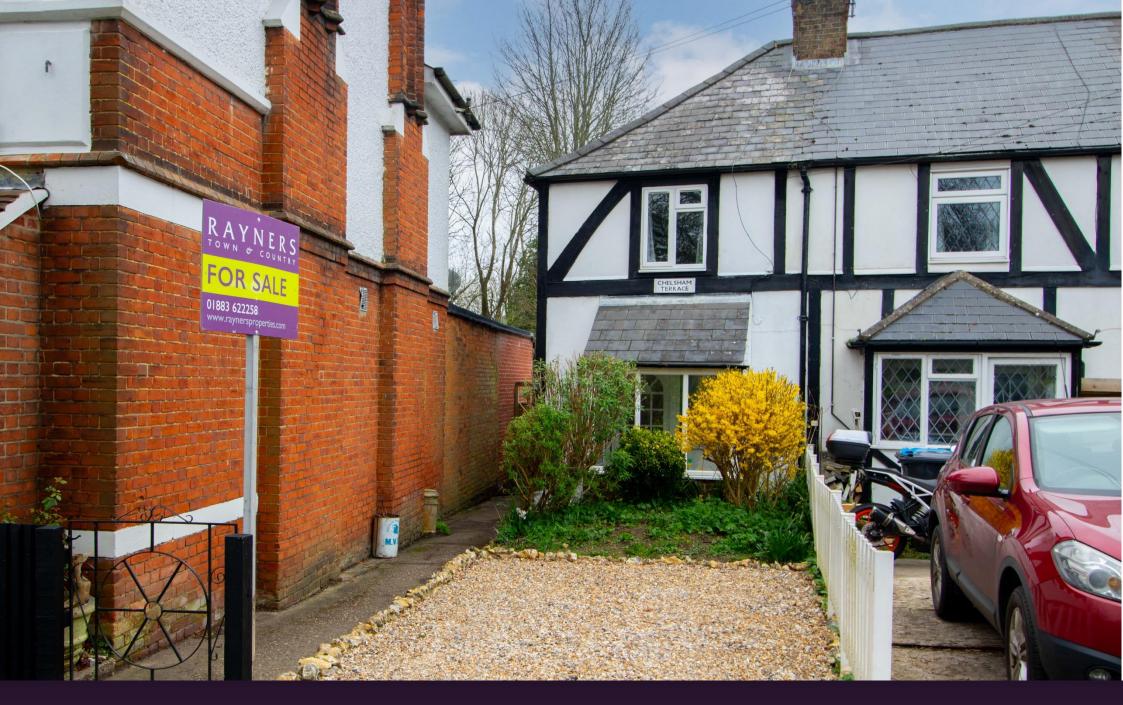

RAYNERS

CHELSHAM TERRACE, LIMPSFIELD ROAD WARLINGHAM, SURREY, CR6 9DZ

## I CHELSHAM TERRACE, LIMPSFIELD ROAD WARLINGHAM, SURREY, CR6 9DZ

Rayners are delighted to offer to the market this delightful cottage which has been updated and maintained to a good standard whilst retaining the original character and charm. The property has a cosy lounge open plan to the dining room and leading to a good size kitchen. The bathroom is located on the ground floor along with a utility room. There are two double bedrooms to the 1st floor.

To the front of the property is a newly laid drive with off street parking and to the rear the garden is largely laid to lawn with new fencing and the benefit of a garage.

The property is set close to beautiful countryside and "Chelsham Terrace" is set back off the Limpsfield Road adjacent to the Spaghetti Tree restaurant, on the border of Warlingham & Chelsham. Warlingham Village is approximately a 10 minute walk away.