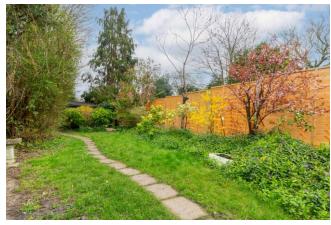

To the front of the property is a newly laid drive with off street parking and to the rear the garden is largely laid to lawn with new fencing and the benefit of a garage.

The property is set close to beautiful countryside and "Chelsham Terrace" is set back off the Limpsfield Road adjacent to the Spaghetti Tree restaurant, on the border of Warlingham & Chelsham. Warlingham Village is approximately a 10 minute walk away.