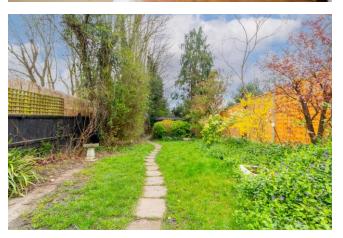

To the front of the property is a newly laid drive with off street parking and to the rear the garden is largely laid to lawn with new fencing and the benefit of a garage.

The property is set close to beautiful countryside and "Chelsham Terrace" is set back off the Limpsfield Road adjacent to the Spaghetti Tree restaurant, on the border of Warlingham & Chelsham. Warlingham Village is approximately a 10 minute walk away.